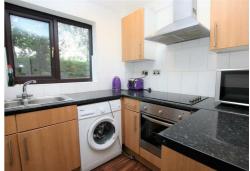

#### Kitchen 10'1" x 7'3"

Fitted wall and base units with work tops over, sink and drainer, four ring electric hob with extractor over, fitted oven, space for fridge and washing machine, double glazed window to rear, breakfast bar.