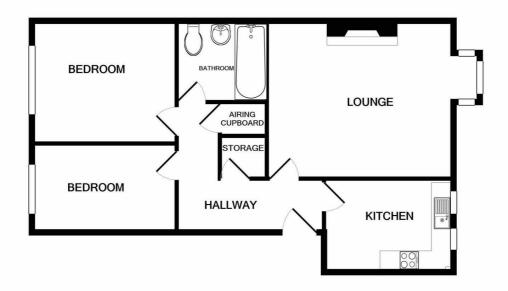

Whilst every attempt has been made to ensure the accuracy of the floor plan contained here, measurements of doors, windows, rooms and any other items are approximate and no responsibility is taken for any error, omission, or mis-statement. This plan is for illustrative purposes only and should be used as such by any prospective purchaser. The services, systems and appliances shown have not been tested and no guarantee as to their operability or efficiency can be given

Made with Metropix ©2021

## **Accommodation Comprises:**

Communal entrance with front door to:

#### Lounge/Diner 14'11" x 13'1"

Double glazed window to rear, storage heater.

#### Kitchen 10'1" x 7'3"

Fitted wall and base units with work tops over, sink and drainer, four ring electric hob with extractor over, fitted oven, space for fridge and washing machine, double glazed window to rear, breakfast bar.

#### Bedroom One 11'3" x 9'6"

Double glazed window to front, storage heater.

## Bedroom Two 11'3" x 6'11"

Double glazed window to front, storage heater.

# Bathroom 7'1" x 6'5"

Timber panelled bath with shower over, low level WC, hand wash basin, extractor fan.

#### Outside

One off-road parking space.

Head Office 32 Prince of Wales Rd, Norfolk NR1 1LG 01603764444 | sales@gilsonbailey.co.uk