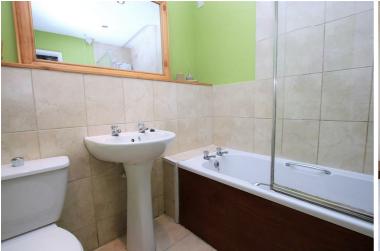

# Bathroom 7'1" x 6'5"

Timber panelled bath with shower over, low level WC, hand wash basin, extractor fan.